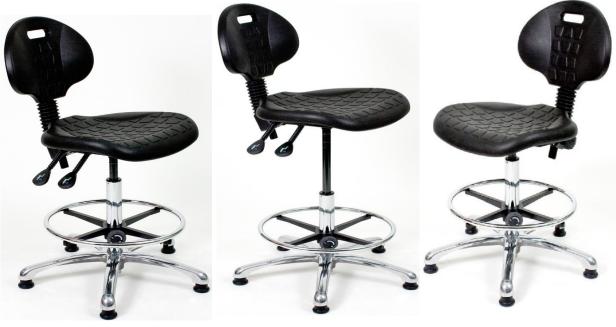

## **Chair Description:**

Pu High Counter Chair is Low Back Draughtsman Chair that comes with No arms. It has a 2 Lever Permanent Contact Mechanism on a chrome 5 star base and glides. The seat and back rest comes in a heavy duty polyurethane seat & back material which meets hospital requirements.

| CHAIR FEATURES                        | DIMENSIONS           | UNITS   |
|---------------------------------------|----------------------|---------|
| 2 lever independent mechanism         | CHAIR WEIGHT         | 17.5kg  |
| One colour option (Black)             | OVERALL CHAIR HEIGHT | 115cm   |
|                                       | OVERALL CHAIR WIDTH  | 50cm    |
| Adjustable Foot ring                  | SEAT HEIGHT          | 54-80cm |
| Chrome 5 star base on glides          | SEAT WIDTH           | 50cm    |
|                                       | SEAT DEPTH           | 43cm    |
| Manual hand wheel adjusts back height | BACK HEIGHT          | 47-60cm |
|                                       | ARM HEIGHT           | n/a     |
| Wipeable friendly                     | WIDTH BETWEEN ARMS   | n/a     |