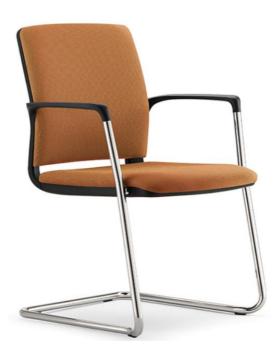

## **Chair Description:**

Model Eight Cantilever is a multi purpose seat to suit all office spaces / conference / boardroom areas.

**UNITS** 

9.2kg

88cm

59.5cm

46.5cm

49cm

46cm

520cm

**20cm** 

50cm

| CHAIR FEATURES                            | DIMENSIONS           |
|-------------------------------------------|----------------------|
| Stackable                                 | CHAIR WEIGHT         |
|                                           | OVERALL CHAIR HEIGHT |
| Wide Range of colour options              | OVERALL CHAIR WIDTH  |
| Fabric & antimicrobial vinyl available    | SEAT HEIGHT          |
|                                           | SEAT WIDTH           |
| Chrome plated tubular steel frame         | SEAT DEPTH           |
| Back & Arms rest are polypropylene finish | BACK HEIGHT          |
| Multi purpose                             | ARM HEIGHT           |
|                                           | WIDTH BETWEEN ARMS   |