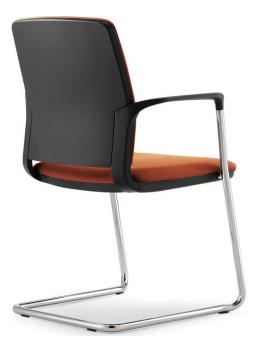

## **Chair Description:**

Model Eight Cantilever is a multi purpose seat to suit all office spaces / conference / boardroom areas.

**UNITS** 

9.2kg

88cm

59.5cm

46.5cm

49cm

46cm

520cm

**20cm** 

50cm

| CHAIR FEATURES                            | DIMENSIONS           |
|-------------------------------------------|----------------------|
| Stackable                                 | CHAIR WEIGHT         |
|                                           | OVERALL CHAIR HEIGHT |
| Wide Range of colour options              | OVERALL CHAIR WIDTH  |
| Fabric & antimicrobial vinyl available    | SEAT HEIGHT          |
|                                           | SEAT WIDTH           |
| Chrome plated tubular steel frame         | SEAT DEPTH           |
| Back & Arms rest are polypropylene finish | BACK HEIGHT          |
| Multi purpose                             | ARM HEIGHT           |
|                                           | WIDTH BETWEEN ARMS   |